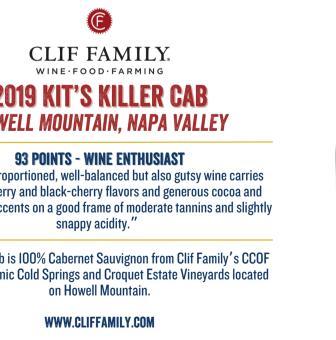

## **2019 KIT'S KILLER CAB** HOWELL MOUNTAIN. NAPA VALLEY

### 93 POINTS - WINE ENTHUSIAST

"This well-proportioned, well-balanced but also gutsy wine carries deep blackberry and black-cherry flavors and generous cocoa and wood smoke accents on a good frame of moderate tannins and slightly snappy acidity."

Kit's Killer Cab is 100% Cabernet Sauvignon from Clif Family's CCOF Certified Organic Cold Springs and Croquet Estate Vineyards located on Howell Mountain.