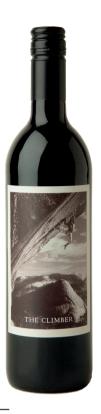

## 2021 THE CLIMBER Bordeaux-Style red blend Napa Valley

### 68% CABERNET SAUVIGNON, 32% MERLOT

A classic Bordeaux-style red blend with aromas of blackberry, blueberry, cedar and clove. The palate is well-balanced and focused, with bright acidity, medium-weight tannins, and a long finish.